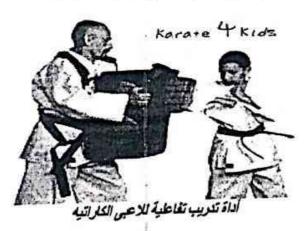

#### 1- أدوات يرتكيها المدرب أو الزميل:

هذائ بعض الأدوات التى تستخدم فى تدريب الكاراتيه، حيث يرتدى المدرب أو الزميل هذه الأداة أمام الصدر ويقوم اللاعب بتنفيذ المهارة على هذه الأداة (لكمة - ركلة ... ) ومن أهم مميزات هذه الأداة "التفاعلية" بمعنى أن الأداة توفر للاعب تدريب تفاعلى متحرك وتدريب على الدقة والمسرعة، وتوفر للمدرب مراقبة أداء اللاعب عن قرب وتساعد المدرب على توجيه اللاعب أو تقديم التعليمات أو حتى تقييم أداء هذا اللاعب. وإليكم بعض النماذج لمثل هذه الأداة: