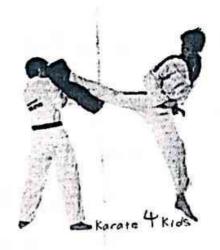

کیلچی زوکی :- وهی لکمه خلطفه وسریعة وهی عکس (اوي زوکی ) فتنفذ
 بلید الیمنی وتکون الرجل الیسری للاملمکزامی

 (وكي :- وهي اللكمة التريية واللكمة الخلاعة وهي تكون اسلوب خداع النها تتفذ ورانها (كيلجي زوكي.

4) تأتي زوكي :- وهي ضربه مقاوبة الأنها تكون قبضه البد مقاوبة عن وضعها
 الأصلي في الضربات.

ما لبون زوكي :- ثلاث ضربات الأولى في الوجه والثانية والثانة في البطن.

7) اورا زوكي :- وهي اللكمة بالقبضة المقاوية الموجهة إلى أسفل النقن وهي لكمه ضيقه.

8) مواشي زوكي :- وهي اللكمة النصف دانرية الموجهة إلى الرأس.