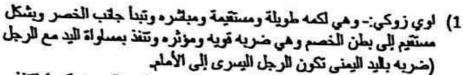

# ثانياً : أنواع الضربات باليد العنتوحة: -

مايشو اوتشي :- ضربه بظهر اليد وتكون الأصليع مغرودة ومضمومة وتوجه إلى المعده وفي بعض الحالات يمكن الصد بها

 عليتو اوتشى :- ضربه بجلب الإصبع السبابه وهي تضرب في الطق أو الأنن أو بجلب العين.

 3) شوتو اوتشى - وهي ضربه بحاقة اليد وتوجه إلى الرأس أو العنق وهي ضربه تويه جداً ونجدها في الكاتا هيان يوندان

4) نوكيتيه اوتشى :- وهي ضريه برزوس الأصليع ويجب أن تكون الأصليع قويه
 ومشدودة ولها عده أشكل-:

اييون نوكيتيه :- وتكون بلسليع ولحد مع ثنى باتى الأسليع وتوجه إلى العين.
 ب - نيهون نوكيتيه:- تكون بإسبعين السبابة والوسطى وتوجه إلى العين أو الأنف.
 جيهون نوكيتيه:- تكون بأربع أسليع وتوجه إلى فع المعدة.

كيتو اوتشى :- وهي ضربه بقاعدة الإبهام ويكون رسغ اليد منثني وتوجه إلى النقن.

6) كومادي :- وتكون اليد بشكل شبه مفتوح وتوجه إلى الوجه.

7) واشيدي :- تضم الأصابع على شكل هرم وتكون الضرب بالأصابع المجمعة وتوجه الضربة إلى العين أو الأنف

8) سيريوتو -: تكون الأصابع مجمعه والإبهام مضموم إلى الداخل وتضرب بالحد الخارجي اراحة اليد.

9) هيراكين :- ضربه بالعقدة الثانية من الأصابع الاربعه وتوجه إلى القم أو الأنف.

10) نكلاككين :- صريه بالمعدة الثانيه بالإصبع الوسطى وتوجه إلى العين أو مابين العينين.

11) ايبون كين: - ضربه بالمعدة الثانيه من الإصبع السبابة وتوجه إلى العين أو الاملكن الضعيفة في الجسم

12) كلكاتو :- المسرب بالرمنغ المنطى مع أنطواء الأسبابي بزاوية (90 درجه )

13) تايشو :- ضرب براحه اليد بكلوه الإبهام مع انطواء رؤوس الأصليع وتوجه إلى الجنب أو الأضلاع.