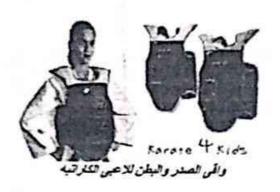

3- واقى الرأس: يرتذى لاعبى الكاراتية واقى الرأس لتوفير الحماية الكاملة لرؤوسهم من الصدمات أو اللكمات أو الركلات أنتاء التدريب أو المنافسات.

4- واقى الصدر والبطن: وهو مصمم خصيصاً لوقاية لاعبى الكاراتيه من اللكمات والركلات الموجهة إلى منطقتى البطن والصدر حتى لاتسبب ألم أو إصابة في هذه المناصق.